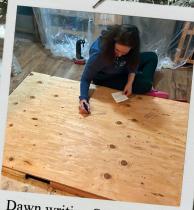

es would be the same. The outside looked clean and painted, but inside was filthiness and rotting corpses.

Due to the limited finances, Dawn and I are doing some of the renovation. During the process, there has been a deep spiritual message. What does the inside of my life look like? Have I painted or covered up filthiness just to look good on the outside? I am now searching inside myself to see what I need to take to Jesus. I encourage you to do the same. Ask Jesus if there is hidden sin in your life needing repentance, so the inner rot can be healed.

## Various Photos From February, 2024



The floor had completely rotted out.



I decided to cut out a wall for a recessed wall for the fridge.



The building plans for the recessed wall framing.



The wall cut out and framed to code.



Dawn writing Scriptures on the recessed wall flooring.



completed framing.