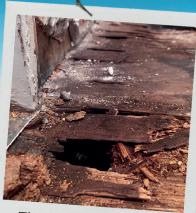

When we began to pull up the floors, we discovered the issues. Under the vinyl flooring was a thick layer of black mold. The subfloor had also rotted away. It was at this moment that Jesus' words made practical sense. Jesus said in Matthew 23:27, "Woe to you, scribes and Pharisees, hypocrites! For you are like whitewashed tombs which indeed appear beautiful outwardly, but inside are full of dead men's bones and all uncleanness."

## Various Photos From February, 2024

The floor had completely rotted out.

I decided to cut out a wall for a recessed wall for the fridge.

The building plans for the recessed wall framing.

The wall cut out and framed to code.