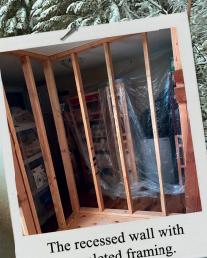

## Various Photos From February, 2024

The floor had completely rotted out.

I decided to cut out a wall for a recessed wall for the fridge.

The building plans for the recessed wall framing.

The wall cut out and framed to code.

Dawn writing Scriptures on the recessed wall flooring.

completed framing.