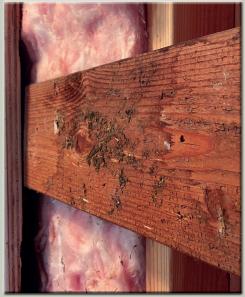

When we began to pull up the floors, we discovered the issues. Under the vinyl flooring was a thick layer of black mold. The subfloor had also rotted away. It was at this moment that Jesus' words made practical sense. Jesus said in Matthew 23:27, "Woe to you, scribes and Pharisees, hypocrites! For you are like whitewashed tombs which indeed appear beautiful outwardly, but inside are full of dead men's bones and all uncleanness."

## Various Photos From February, 2024

The floor had completely rotted out.

I decided to cut out a wall for a recessed wall for the fridge.

The building plans for the recessed wall framing.

The wall cut out and framed to code.