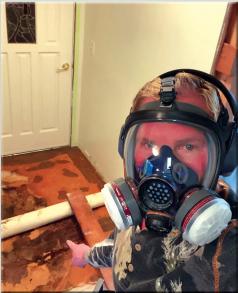

By Nathan D. Pietsch

In the month of February, Dawn and I discovered a horrible reality. Inside the ministry guest house where we are staying, was lurking a disaster that was occurring deep down. There was a water leak that ended up destroying the entire bathroom floor, hallway, and kitchen.

When we began to pull up the floors, we discovered the issues. Under the vinyl flooring was a thick layer of black mold. The subfloor had also rotted away. It was at this moment that Jesus' words made practical sense. Jesus said in Matthew 23:27, "Woe to you, scribes and Pharisees, hypocrites! For you are like whitewashed tombs which indeed appear beautiful outwardly, but inside are full of dead men's bones and all uncleanness."

Due to the limited finances, Dawn and I are doing some of the renovation. During the process, there has been a deep spiritual message. What does the inside of my life look like? Have I painted or covered up filthiness just to look good on the outside? I am now searching inside myself to see what I need to take to Jesus. I encourage you to do the same. Ask Jesus if there is hidden sin in your life needing repentance, so the inner rot can be healed.