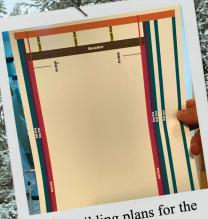

## Various Photos From February, 2024

The floor had completely rotted out.

I decided to cut out a wall for a recessed wall for the fridge.

The building plans for the recessed wall framing.

The wall cut out and framed to code.