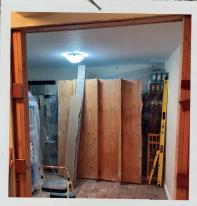

## Various Photos From February, 2024

The floor had completely rotted out.

I decided to cut out a wall for a recessed wall for the fridge.

The building plans for the recessed wall framing.

The wall cut out and framed to code.