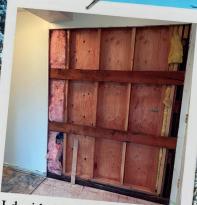

## Various Photos From February, 2024

The floor had completely rotted out.

I decided to cut out a wall for a recessed wall for the fridge.

The building plans for the recessed wall framing.

The wall cut out and framed to code.

Dawn writing Scriptures on the recessed wall flooring.

completed framing.